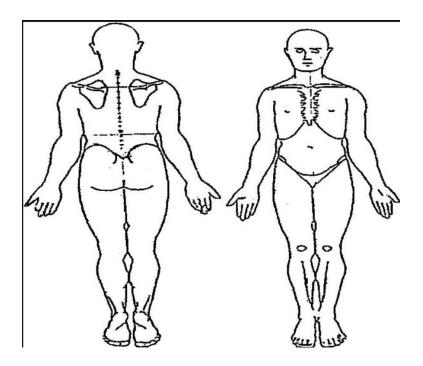

Describe when you started having pain and circle area of location:

What position or activities make the pain worse?

And what makes it better?

What are your goals?